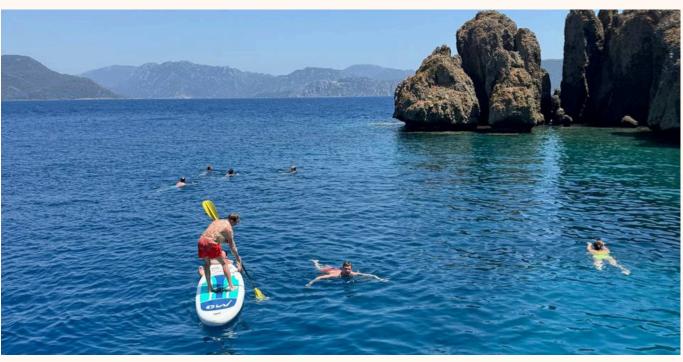

### WEEKLY GULET CRUISE ENTERTAINMENT

Elevate your vacation experience with our 24-meter gulet, where the thrill of the sea meets an array of water activities.

- 1. Stand-Up Paddle Boards (SUP)
- 2. Kayaks
- 3. Snorkeling Equipment: Dive into the vibrant underwater world with our complimentary snorkeling gear.
- 4. Floating Platforms: For those moments of pure relaxation, we provide floating platforms.

Whether you're seeking exhilarating water sports or serene underwater exploration, our gulet is equipped to cater to all your aquatic desires. Dive into the azure waters, paddle along the coastline, or simply float under the sun – the choice is yours as we invite you to create unforgettable moments on the water.

## PHOTOS FROM TOURS