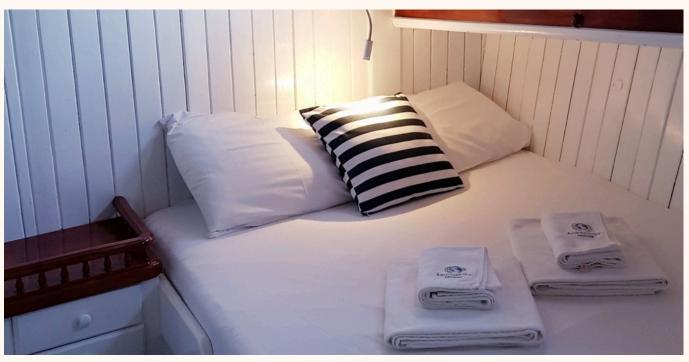

Gulet Techne has 8 Double accommodating 16 guests, all in air-conditioned cabins. Each cabin has a WC and shower unit. There are separate cabins for the 4 crew accompanying you on your cruise.

The Crew organizes all meals, cleaning, maintenance, and daily activities during the tour and then retires to their own cabins once there are no more jobs.

# WEEKLY GULET CRUISE ACCOMODATION

Welcome aboard our 24-meter gulet, where unparalleled comfort meets the serenity of the open sea. Indulge in an extraordinary maritime experience with our accommodation featuring 8 spacious cabins, each equipped with private restrooms for your convenience.

**Comfortable Cabins**: Our 8 cabins are designed with your comfort in mind. Relax and unwind in spacious surroundings, adorned with elegant furnishings and soothing color palettes. Each cabin offers a cozy retreat, ensuring a peaceful night's sleep on the gentle waves