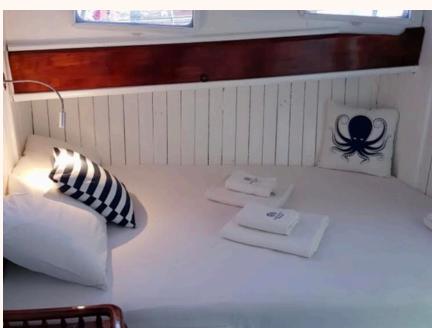

Gulet Techne has 8 Double accommodating 16 guests, all in air-conditioned cabins. Each cabin has a WC and shower unit. There are separate cabins for the 4 crew accompanying you on your cruise.

The Crew organizes all meals, cleaning, maintenance, and daily activities during the tour and then retires to their own cabins once there are no more jobs.

# WEEKLY GULET CRUISE ACCOMODATION

Welcome aboard our 24-meter gulet, where unparalleled comfort meets the serenity of the open sea. Indulge in an extraordinary maritime experience with our accommodation featuring 8 spacious cabins, each equipped with private restrooms for your convenience.

**Comfortable Cabins**: Our 8 cabins are designed with your comfort in mind. Relax and unwind in spacious surroundings, adorned with elegant furnishings and soothing color palettes. Each cabin offers a cozy retreat, ensuring a peaceful night's sleep on the gentle waves