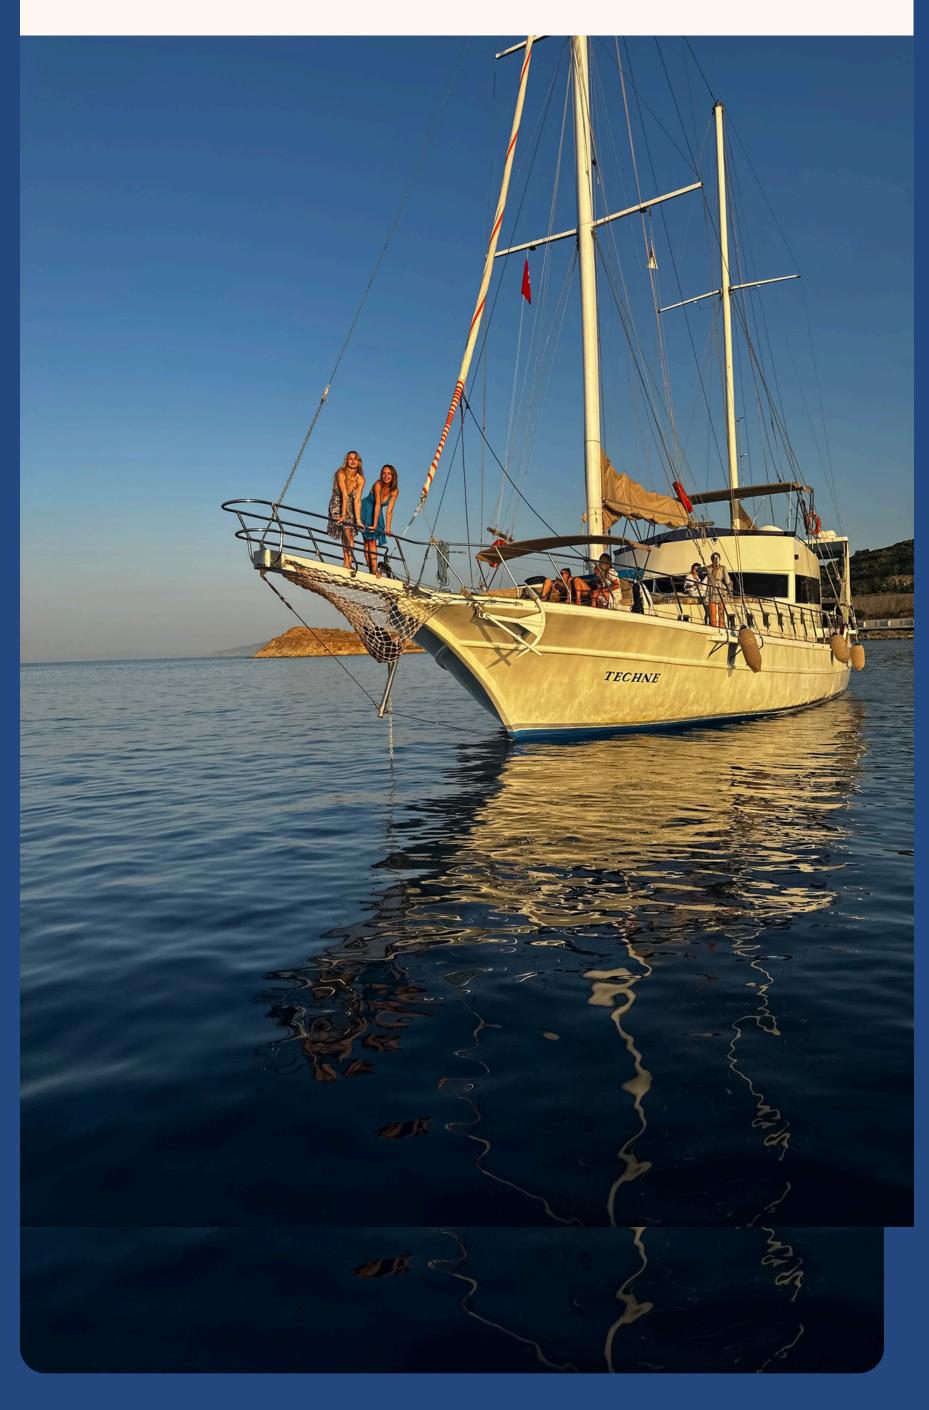

# TECHNE

WEEKLY GULET CRUISE SEASON 2025

# WEEKLY GULET CRUISE

Gulet TECHNE waits for you for a pleasant blue cruise. Techne was built in 1994, is fully renovated in 2024 to provide comfort and a safe holiday for all its guests.

Techne is one of the best choices for you if you want to charter a cozy and comfortable yacht for a pleasant holiday without a big budget.