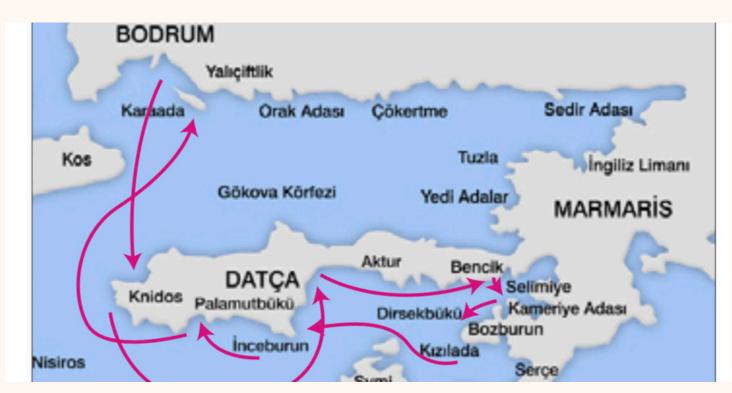

## WEEKLY GULET CRUISE ROUTE

Embark on a captivating journey along the stunning Turkish coastline with our exclusive route

Bodrum – Knidos – Datcha – Bencik – Selimyie – Kamelia Island – Dirsekbuku – Kizilada – Inceburun – Palamutbuku – Kara Island – Bodrum.