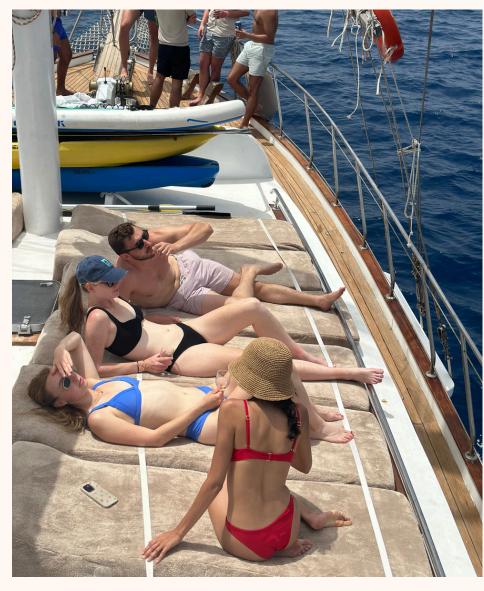

**Spacious Foredeck Loungers:** The expansive foredeck is adorned with plush sun loungers, inviting you to stretch out and soak up the sun's rays. Enjoy unobstructed views of the horizon as you find your perfect spot for relaxation.

**Cushioned Bow Seating**: Experience the ultimate in comfort with cushioned bow seating. This area is not only a prime spot for sunbathing but also an ideal location for enjoying the sea breeze and socializing with fellow passengers.