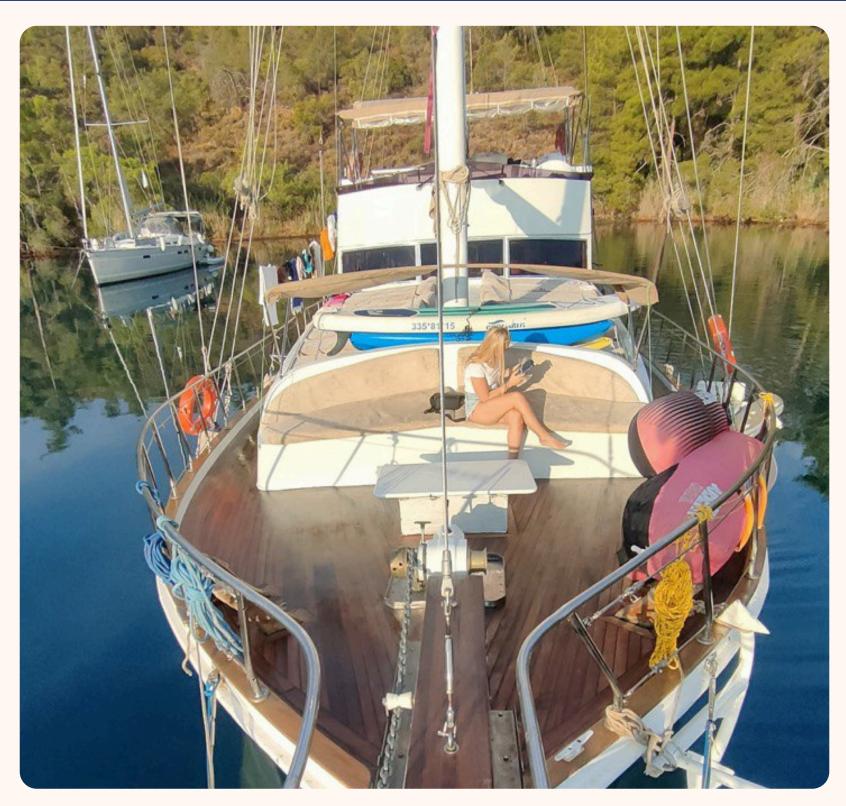

**Spacious Foredeck Loungers:** The expansive foredeck is adorned with plush sun loungers, inviting you to stretch out and soak up the sun's rays. Enjoy unobstructed views of the horizon as you find your perfect spot for relaxation.

**Cushioned Bow Seating**: Experience the ultimate in comfort with cushioned bow seating. This area is not only a prime spot for sunbathing but also an ideal location for enjoying the sea breeze and socializing with fellow passengers.