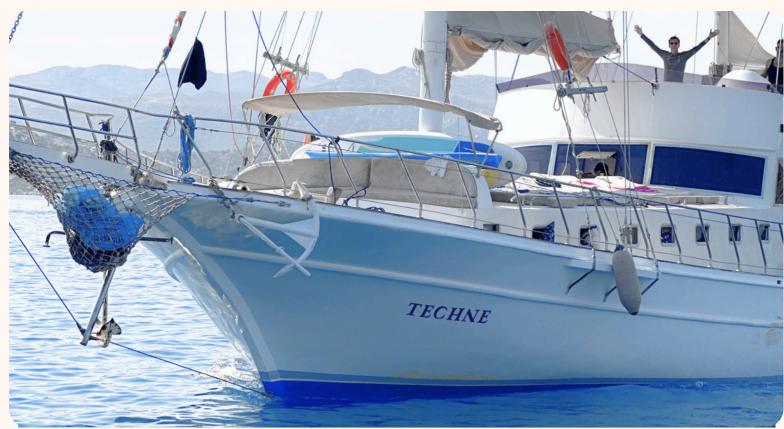

# TECHNE

WEEKLY GULET CRUISE SEASON 2025

# WEEKLY GULET CRUISE

Gulet TECHNE waits for you for a pleasant blue cruise. Techne was built in 1994, is fully renovated in 2024 to provide comfort and a safe holiday for all its guests.

Techne is one of the best choices for you if you want to charter a cozy and comfortable yacht for a pleasant holiday without a big budget.